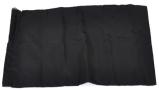

CB3 - Panel / Vent Bag 51" x 32" For: Panels or Wall Vents Holds up to 15 panels Sold Each

CB4 - Panel / Vent Bag 17" x 31" For: Cut sections of tubing with Wall Injectors installed, small parts Sold Each