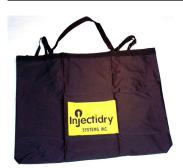

## **CARRY BAGS**

**CB1 - General Purpose Bag** 36" x 42"
For: tubing, hose or bulky items Sold Each

CB2 - Rolling Duffel Bag 38" x 16" x16" with shoulder strap For: Active hose, Main hoses and small parts Sold Each