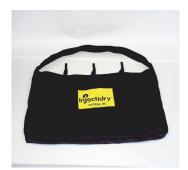

CB3 - Panel / Vent Bag 51" x 32" For: Panels or Wall Vents Holds up to 15 panels Sold Each

CB4 - Panel / Vent Bag 17" x 31" For: Cut sections of tubing with Wall Injectors installed, small parts Sold Each