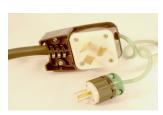

## **3 WIRE ADAPTERS**

D1 – 3 Wire Dryer Adapter
2' - 3 wire 30A with 50A female twist
3 Wire Dryer Adapter
120V Grounding plug

R1 – 3 Wire Dryer Adapter
2' - 3 wire 50A with 50A female twist
3 Wire Range Adapter
120V Grounding plug