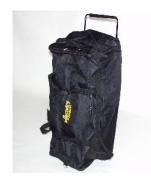

## **CARRY BAGS**

**CB1 - General Purpose Bag** 36" x 42"
For: tubing, hose or bulky items Sold Each

CB2 - Rolling Duffel Bag 38" x 16" x16" with shoulder strap For: Active hose, Main hoses and small parts Sold Each