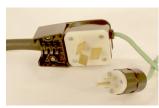

## **3 WIRE ADAPTERS**

D1 – 3 Wire Dryer Adapter
2' - 3 wire 30A with 50A female twist
3 Wire Dryer Adapter
120V Grounding plug

R1 – 3 Wire Dryer Adapter
2' - 3 wire 50A with 50A female twist
3 Wire Range Adapter
120V Grounding plug